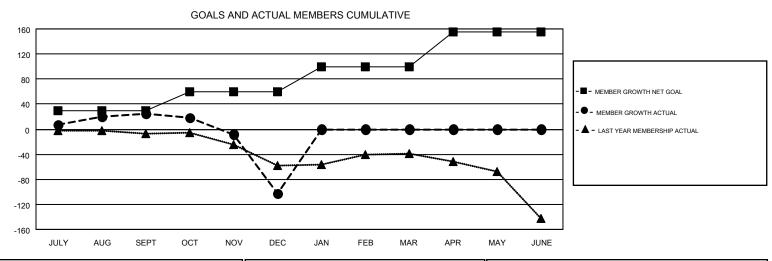

## GMT MONTHLY MEMBERSHIP PROGRESS REPORT

IIF FROGRESS REPORT

Results as of: 12/31/2019

GMT CA 1

LOCATION: MISSISSIPPI

Multiple District 30

| Clubs         |               |           |               | Members               |                           |                         |                                                    |  |
|---------------|---------------|-----------|---------------|-----------------------|---------------------------|-------------------------|----------------------------------------------------|--|
|               | RESULTS FOR   | 2019-2020 |               | RESULTS FOR 2019-2020 |                           |                         |                                                    |  |
| QUARTER       | NEW CLUB GOAL | NEW CLUBS | DROPPED CLUBS | QUARTER               | MEMBER GROWTH NET<br>GOAL | MEMBER GROWTH<br>ACTUAL | DROPPED<br>MEMBERS ACTUAL<br>(including transfers) |  |
| JULY/AUG/SEPT | 1             | 0         | 1             | JULY/AUG/SEPT         | 30                        | 60                      | 35                                                 |  |
| OCT/NOV/DEC   | 1             | 0         | 4             | OCT/NOV/DEC           | 30                        | 37                      | 151                                                |  |
| JAN/FEB/MAR   | 2             | 0         | 0             | JAN/FEB/MAR           | 40                        | 0                       | 0                                                  |  |
| APR/MAY/JUNE  | 2             | 0         | 0             | APR/MAY/JUNE          | 55                        | 0                       | 0                                                  |  |