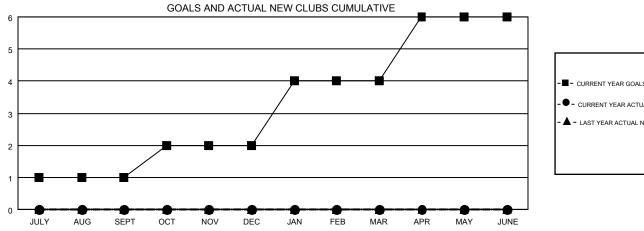

## GMT MONTHLY MEMBERSHIP PROGRESS REPORT

IIF FROGRESS REPORT

Results as of: 12/31/2019

GMT CA 1

LOCATION: MISSISSIPPI

Multiple District 30

| Clubs         |               |           |               | Members               |                           |                         |                                                    |  |
|---------------|---------------|-----------|---------------|-----------------------|---------------------------|-------------------------|----------------------------------------------------|--|
|               | RESULTS FOR   | 2019-2020 |               | RESULTS FOR 2019-2020 |                           |                         |                                                    |  |
| QUARTER       | NEW CLUB GOAL | NEW CLUBS | DROPPED CLUBS | QUARTER               | MEMBER GROWTH NET<br>GOAL | MEMBER GROWTH<br>ACTUAL | DROPPED<br>MEMBERS ACTUAL<br>(including transfers) |  |
| JULY/AUG/SEPT | 1             | 0         | 1             | JULY/AUG/SEPT         | 30                        | 60                      | 35                                                 |  |
| OCT/NOV/DEC   | 1             | 0         | 4             | OCT/NOV/DEC           | 30                        | 37                      | 151                                                |  |
| JAN/FEB/MAR   | 2             | 0         | 0             | JAN/FEB/MAR           | 40                        | 0                       | 0                                                  |  |
| APR/MAY/JUNE  | 2             | 0         | 0             | APR/MAY/JUNE          | 55                        | 0                       | 0                                                  |  |